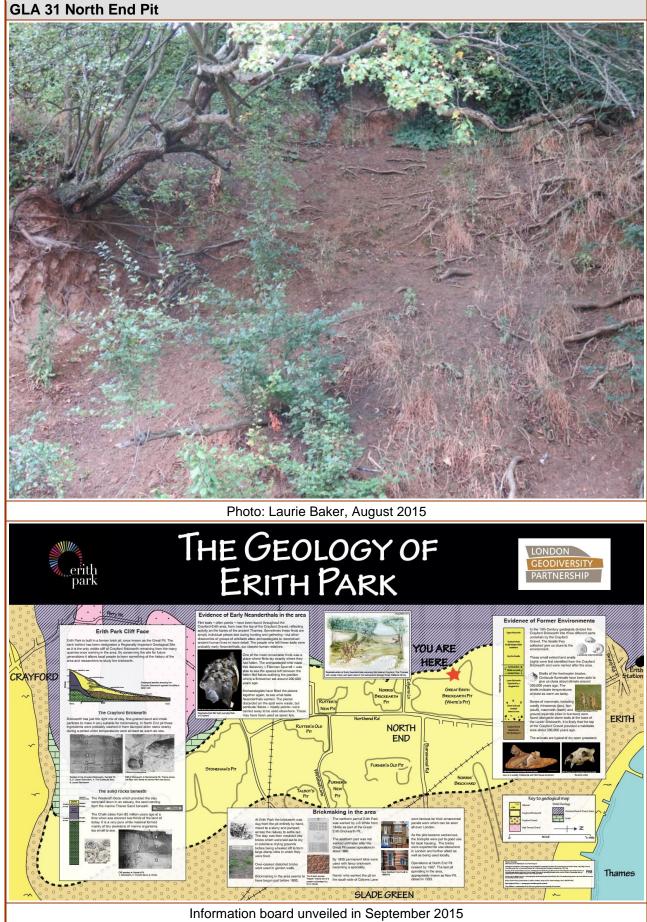

waste, but particular flakes were carried away to be used elsewhere.

Unfortunately, the original site of the flint floor is no longer accessible and the RIGS site was moved to the current cliff-face at the back of the re-built Erith Park. During the rebuilding the developers invited a mixture of professionals, the London Geodiversity Partnership and local residents to create a board to be erected explaining the geology

| explaining the geology                           |                                                                                                                                                                                                                         |          |
|--------------------------------------------------|-------------------------------------------------------------------------------------------------------------------------------------------------------------------------------------------------------------------------|----------|
| Assessment of Site Va                            | lue                                                                                                                                                                                                                     |          |
| Geodiversity topic: Palae                        | ontology, sedimentology and lithostratigraphy.                                                                                                                                                                          |          |
| Access and Safety                                |                                                                                                                                                                                                                         |          |
| Aspect                                           | Description                                                                                                                                                                                                             |          |
| Safety of access                                 | Site is fenced in currently without any access gate. Site can be viewed from outside fence. A six-foot board explains the significance of the site.                                                                     |          |
| Safety of exposure                               | Exposure is steep and slightly unstable.                                                                                                                                                                                |          |
| Permission to visit                              | Site is in a new housing estate and is owned by the London Borough of Bexley.                                                                                                                                           | of       |
| Current condition                                | Considerable overgrowth has occurred, which helps to stabilise the slo<br>small amount of exposure remains visible.                                                                                                     | pe but a |
| Current conflicting activities                   | The need to protect the residents from the potentially unstable cliff face necessitated in a fence being erected around the site                                                                                        | e has    |
| Restricting conditions                           | Difficult access.                                                                                                                                                                                                       |          |
| Nature of exposure                               | Site is the last relic of a large brickworks that covered the area now de housing. It is located on a steeply sloping bank and is fenced off.                                                                           | voted to |
| Culture, Heritage & Econ                         | omic                                                                                                                                                                                                                    |          |
| Aspect                                           | Description                                                                                                                                                                                                             | Rating   |
| Historic, archaeological & literary associations | Brickearth has been used for brick making since Roman times. Few<br>exposures now exist. The site was part of a large brickworks, now<br>demolished. Considerable literature is published on the flint worked<br>floor. | 8        |
| Aesthetic landscape                              | An interesting feature within a housing estate. The board has input from the residents and so there is a sense of ownership.                                                                                            | 4        |
| History of Earth Sciences                        | The last major exposure of Crayford Silt Formation.                                                                                                                                                                     | 5        |
| Economic geology                                 | Former brickworks and pit.                                                                                                                                                                                              | 4        |
| GeoScientific Merit                              |                                                                                                                                                                                                                         |          |
| Geomorphology                                    | None.                                                                                                                                                                                                                   | 0        |
| Sedimentology                                    | The deposit is banked up against a steep bedrock slope and consists of fine sand and silt.                                                                                                                              | 4        |
| Palaeontology                                    | Crayford brickearth has long been famous for mammalian and molluscan remains as well as Palaeolithic implements.                                                                                                        | 4        |
| Igneous/mineral/<br>Metamorphic Geology          | None.                                                                                                                                                                                                                   | 0        |
| Structural Geology                               | None.                                                                                                                                                                                                                   | 0        |
| Lithostratigraphy                                | Rare site for brickearth.                                                                                                                                                                                               | 6        |
| Potential use                                    | Education and research.                                                                                                                                                                                                 |          |
| Fragility                                        | Natural overgrowth and slumping                                                                                                                                                                                         |          |
| Current Site Value                               |                                                                                                                                                                                                                         |          |
| Community                                        | Site passed by on a daily basis.                                                                                                                                                                                        | 7        |
| Education                                        | High value. Details of the 6-foot board can be seen on LGP website:<br>www.londongeopartnership.org.uk/informationboardsandleaflets/#erith                                                                              | 5        |
| Geodiversity value                               |                                                                                                                                                                                                                         |          |
| RIGS: An interesting and                         | rare exposure.                                                                                                                                                                                                          | 6        |
|                                                  | •                                                                                                                                                                                                                       | -        |