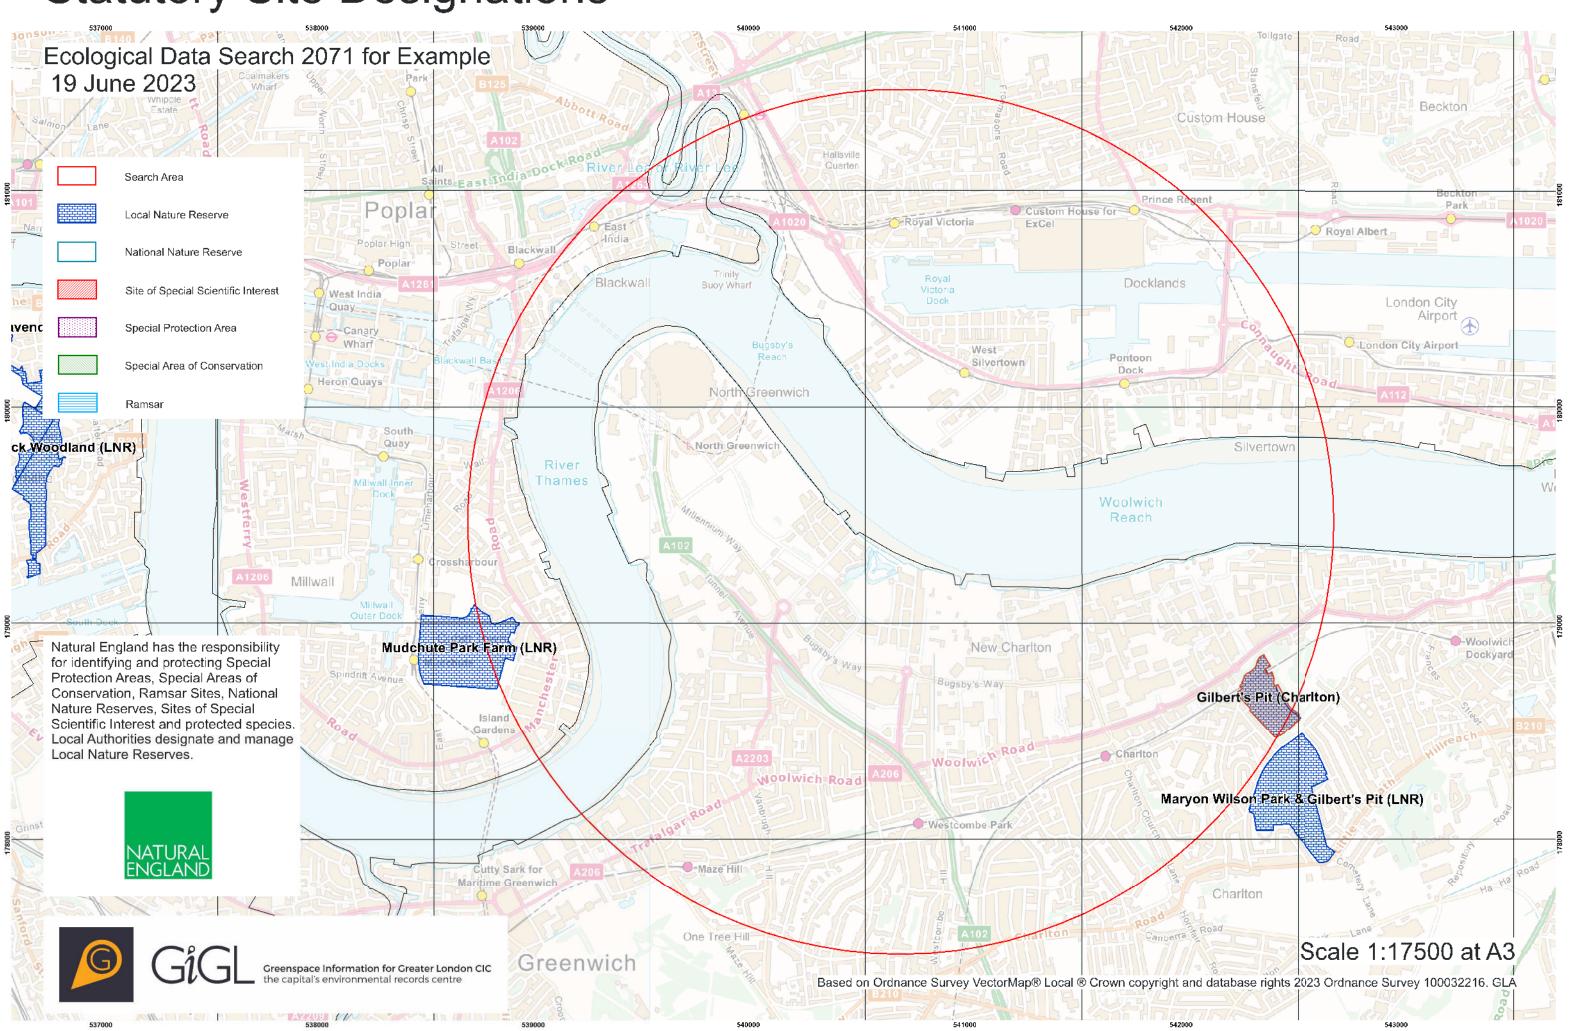

- Statutory Sites
- SINCs
- pSINCs
- RIGS or LIGS
- Habitat Survey Parcels
- Open Space
- Metropolitan Open Land and Green Belt

The boundaries of this search area are defined in these maps and lie within the London Borough(s) of Greenwich, Newham and Tower Hamlets.

**Statutory Site Designations** 